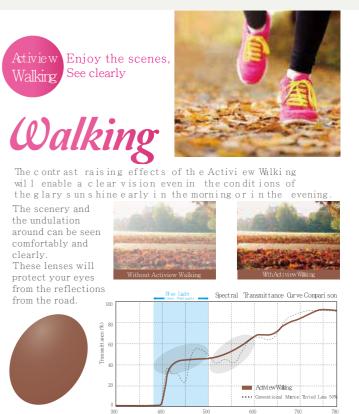

Spectral Transmitta nce Gurve Comari son

The glary blue lights are cut off, and by controlling the intermediate light waves flat the changes these lenses holds down the change of color to provide a nature view. The long wave length lights witch are the red lights are highly transmitted to increase the visibility of red