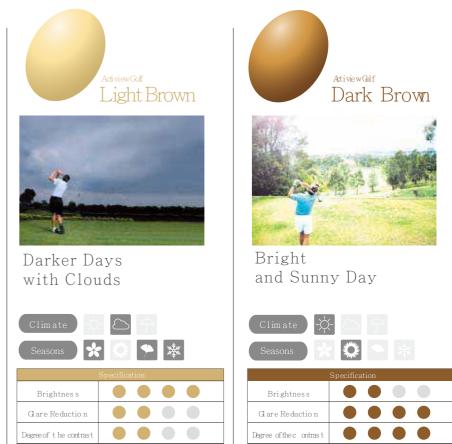

The Glares of the sun will be cut off, at the same time it will make the contrast of the grasses more vivid.

The putting lines will be clear.

The Blue light waves are cut off but the intermediate lights are emphasized to increase the contrast resulting in a vivid vision of the grass

In any Climate

Brightnes s

G are Reductio n

Degree of the contras

| Climate -<br>Seasons 🛠  |  |
|-------------------------|--|
|                         |  |
| Brightnes s             |  |
| Clare Reductio n        |  |
| Degree of t he contrast |  |
|                         |  |