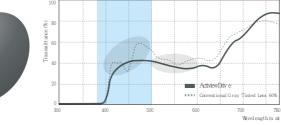

Spectral Transmitta nce Gurve Comari son

The glary blue lights are cut off, and by controlling the intermediate light waves flat the changes these lenses holds down the change of color to provide a nature view. The long wave length lights witch are the red lights are highly transmitted to increase the visibility of red