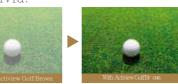

The Glares of the sun will be cut off, at the same time it will make the contrast of the grasses more vivid.

The putting lines will be clear.

The Blue light waves are cut off but the intermediate lights are emphasized to increase the contrast resulting in a vivid vision of the grass