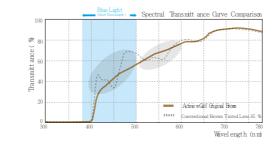

Spectral Transmitta nce Gurve Comari son

The glary blue lights are cut off, and by controlling the intermediate light waves flat the changes these lenses holds down the change of color to provide a nature view. The long wave length lights witch are the red lights are highly transmitted to increase the visibility of red