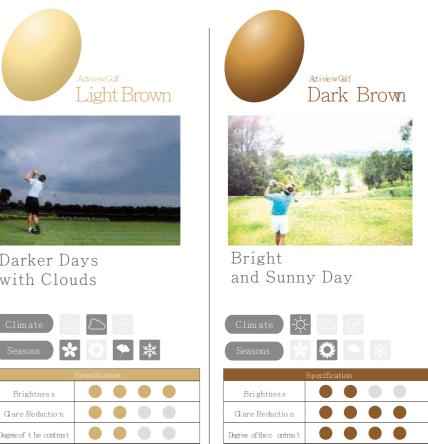

The Glares of the sun will be cut off, at the same time it will make the contrast of the grasses more vivid.

The putting lines will be clear.

The Blue light waves are cut off but the intermediate lights are emphasized to increase the contrast resulting in a vivid vision of the grass

In any Climate

Brightnes s

G are Reductio n

Degree of the contras

| Climate -<br>Seasons 🛠  |  |
|-------------------------|--|
|                         |  |
| Brightnes s             |  |
| Clare Reductio n        |  |
| Degree of t he contrast |  |
|                         |  |