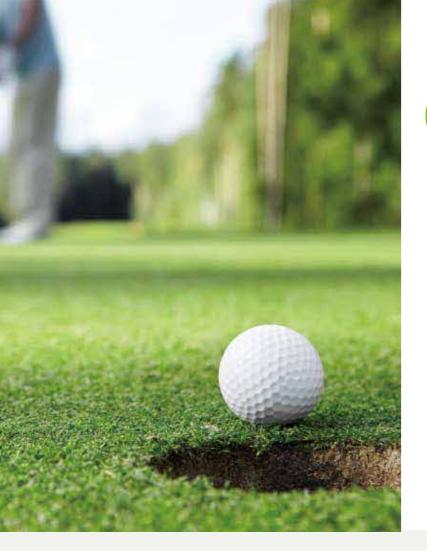

The Glares of the sun will be cut off, at the same time it will make the contrast of the grasses more vivid.

The putting lines will be clear.

The Blue light waves are cut off but the intermediate lights are emphasized to increase the contrast resulting in a vivid vision of the grass