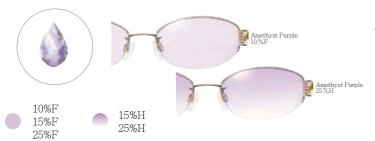

# 茶晶色

提亮膚色 散發健康好氣色

紫水晶色

讓肌膚緊緻 散發耀眼光彩 You can choose the fit color for each customer to brighten and return youth to their skin from 3 colors for each yellow base and 4 colors for blue base colors designed following the personal color theory.

#### 紫鋰輝石

提升膚色白皙度 散發迷人光彩