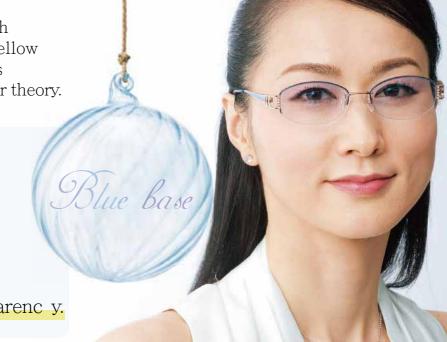

#### Effect

The blue base colors reduces the skin color to make the skin look whiter and with transparency providing an elegant and polished impression.

Makes Your Skin

More Whiter and with Transparenc y.

The Following 4 Colors are Recommended for Whom the Blue Base C olor Matches.