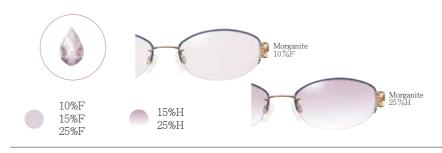

Reduce the Appearance Age

#### Effect

Yellow base has effect to strengthen the skin color, improving the skin color.



The Following 3 Colors are Recommended for Whom the Yellow Base Color Matches.



### 珊瑚色

展現年輕氣息 打造明亮動人的膚色



# 茶晶色

提亮膚色 散發健康好氣色



紫水晶色

讓肌膚緊緻 散發耀眼光彩 You can choose the fit color for each customer to brighten and return youth to their skin from 3 colors for each yellow base and 4 colors for blue base colors designed following the personal color theory.

#### Effect

The blue base colors reduces the skin color to make the skin look whiter and with transparency providing an elegant and polished impression.

Makes Your Skin

More Whiter and with Transparenc y.



The Following 4 Colors are Recommended for Whom the Blue Base C olor Matches.



#### 紫鋰輝石

提升膚色白皙度 散發迷人光彩



# 粉紅摩根石

內斂優雅的魅力 氣質自然流露



## 靛藍色碧璽色

營造清透膚質 展現知性冷艷魅力



### 坦尚石色

展現優雅氣質 散發柔美女性魅力

All the photographs are images.