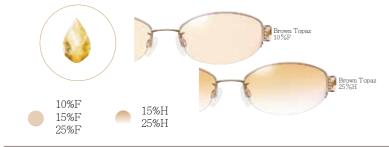

#### Effect

Yellow base has effect to strengthen the skin color, improving the skin color.

The Following 3 Colors are Recommended for Whom the Yellow Base Color Matches.

# 茶晶色

提亮膚色 散發健康好氣色

紫水晶色

讓肌膚緊緻 散發耀眼光彩 You can choose the fit color for each customer to brighten and return youth to their skin from 3 colors for each yellow base and 4 colors for blue base colors designed following the personal color theory.