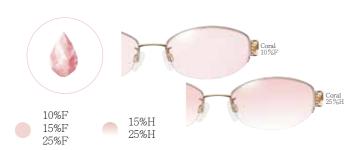

### 珊瑚色

展現年輕氣息 打造明亮動人的膚色

#### Effect

The blue base colors reduces the skin color to make the skin look whiter and with transparency providing an elegant and polished impression.

Makes Your Skin

More Whiter and with Transparenc y.