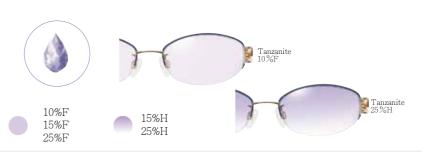

#### Effect

The blue base colors reduces the skin color to make the skin look whiter and with transparency providing an elegant and polished impression.

Makes Your Skin

More Whiter and with Transparenc y.

The Following 4 Colors are Recommended for Whom the Blue Base C olor Matches.

### 坦尚石色

展現優雅氣質 散發柔美女性魅力

All the photographs are images.