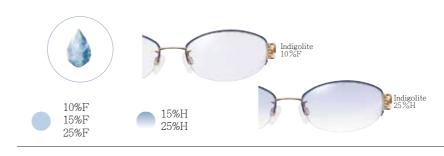

#### Effect

The blue base colors reduces the skin color to make the skin look whiter and with transparency providing an elegant and polished impression.

Makes Your Skin

More Whiter and with Transparenc y.

The Following 4 Colors are Recommended for Whom the Blue Base C olor Matches.

## 靛藍色碧璽色

營造清透膚質 展現知性冷艷魅力