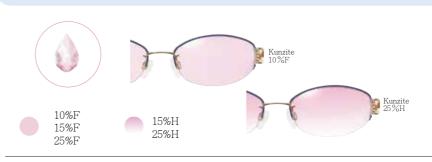

The New "HADABIJIN" Color to Reduce the Appearance Age

#### Effect

Yellow base has effect to strengthen the skin color, improving the skin color.



The Following 3 Colors are Recommended for Whom the Yellow Base Color Matches.



### 珊瑚色

展現年輕氣息 打造明亮動人的膚色



# 茶晶色

提亮膚色 散發健康好氣色



紫水晶色

讓肌膚緊緻 散發耀眼光彩 You can choose the fit color for each customer to brighten and return youth to their skin from 3 colors for each yellow base and 4 colors for blue base colors designed following the personal color theory.

#### Effect

The blue base colors reduces the skin color to make the skin look whiter and with transparency providing an elegant and polished impression.

Makes Your Skin

More Whiter and with Transparenc y.



The Following 4 Colors are Recommended for Whom the Blue Base C olor Matches.



#### 紫鋰輝石

提升膚色白皙度 散發迷人光彩



# 粉紅摩根石

內斂優雅的魅力 氣質自然流露



## 靛藍色碧璽色

營造清透膚質 展現知性冷艷魅力



### 坦尚石色

展現優雅氣質 散發柔美女性魅力

All the photographs are images.